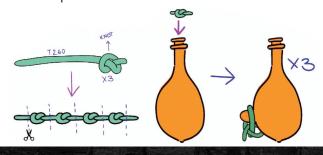

## INSTRUCTIONS

**1.** Double stuff one 11" balloon into another 11" balloon of the same color. Repeat this step three more times so you have four double-stuffed balloons.

**2.** Tie several knots in a 260 balloon as shown. Separate the individual knots and drop one inside of each double-stuffed 11" balloon. Position the knot

on one side of the balloon. Holding the knot from the outside, wrap an uninflated piece of 260 around the knot and tie tightly to secure. Repeat with the other three double-stuffed balloons.

**3.** Pull out the inside balloon to make a connected pair of balloons. Repeat with the other three double-stuffed balloons.