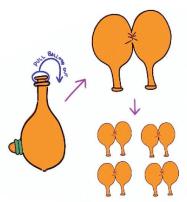

**4.** Using a hand air inflator, inflate each balloon with six pumps of air, and tie each balloon individually close to the neck. Manipulate the air in each balloon to make a pear shape.

**5.** Tie two of the pairs together to make a cluster of four balloons, tying them close to the neck. Repeat with the second pair, then wrap the two clusters together to form the flower petals.