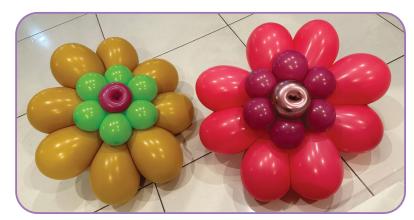

To keep assembly time to a minimum, gather the materials and read through the instructions before beginning.

## LABOR About 20 minutes

## MATERIALS

- 12 5" Sempertex latex balloons
- 8 11" Sempertex latex balloons
- 3 260 Sempertex latex balloons

## INSTRUCTIONS

**1.** Double stuff one 11" balloon into another 11" balloon of the same color. Repeat this step three more times so you have four double-stuffed balloons.

**2.** Tie several knots in a 260 balloon as shown. Separate the individual knots and drop one inside of each double-stuffed 11" balloon. Position the knot

on one side of the balloon. Holding the knot from the outside, wrap an uninflated piece of 260 around the knot and tie tightly to secure. Repeat with the other three double-stuffed balloons.

**3.** Pull out the inside balloon to make a connected pair of balloons. Repeat with the other three double-stuffed balloons.

**4.** Using a hand air inflator, inflate each balloon with six pumps of air, and tie each balloon individually close to the neck. Manipulate the air in each balloon to make a pear shape.

**5.** Tie two of the pairs together to make a cluster of four balloons, tying them close to the neck. Repeat with the second pair, then wrap the two clusters together to form the flower petals.

**7.** Inflate two 5" balloons to 3.5", and tie them into a duplet. Position the balloons of the duplet in the center of each five-balloon cluster and wrap to secure.

- PRO TIP -Try a variety of Sempertex LINK-O-LOON® solid colors and prints to create flowers to coordinate with any color scheme or theme.

**6.** Inflate 10 5" balloons to 3.5". Make two five-balloon clusters. Position and secure the clusters on either side of the 11" petals.

Sempertex