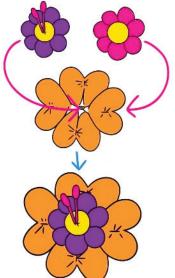

**4.** Using a hand air inflator, inflate each balloon with six pumps of air, and tie each balloon individually close to the neck. Manipulate the air in each balloon to make a pear shape.

**5.** Tie two of the pairs together to make a cluster of four balloons, tying them close to the neck. Repeat with the second pair, then wrap the two clusters together to form the flower petals.

**7.** Inflate two 5" balloons to 3.5", and tie them into a duplet. Position the balloons of the duplet in the center of each five-balloon cluster and wrap to secure.

- PRO TIP -Try a variety of Sempertex LINK-O-LOON® solid colors and prints to create flowers to coordinate with any color scheme or theme.

**6.** Inflate 10 5" balloons to 3.5". Make two five-balloon clusters. Position and secure the clusters on either side of the 11" petals.

Sempertex