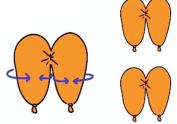

**4.** Using a hand air inflator, inflate each balloon with six pumps of air, and tie each balloon individually close to the neck. Manipulate the air in each balloon to make a pear shape.

**5.** Tie two of the pairs together to make a cluster of four balloons, tying them close to the neck. Repeat with the second pair, then wrap the two clusters together to form the flower petals.