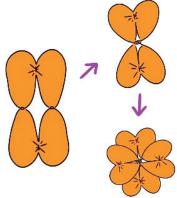

## INSTRUCTIONS

**1.** Double stuff one 11" balloon into another 11" balloon of the same color. Repeat this step three more times so you have four double-stuffed balloons.

**2.** Tie several knots in a 260 balloon as shown. Separate the individual knots and drop one inside of each double-stuffed 11" balloon. Position the knot

on one side of the balloon. Holding the knot from the outside, wrap an uninflated piece of 260 around the knot and tie tightly to secure. Repeat with the other three double-stuffed balloons.

**3.** Pull out the inside balloon to make a connected pair of balloons. Repeat with the other three double-stuffed balloons.

**4.** Using a hand air inflator, inflate each balloon with six pumps of air, and tie each balloon individually close to the neck. Manipulate the air in each balloon to make a pear shape.

**5.** Tie two of the pairs together to make a cluster of four balloons, tying them close to the neck. Repeat with the second pair, then wrap the two clusters together to form the flower petals.

**7.** Inflate two 5" balloons to 3.5", and tie them into a duplet. Position the balloons of the duplet in the center of each five-balloon cluster and wrap to secure.

- PRO TIP -Try a variety of Sempertex LINK-O-LOON® solid colors and prints to create flowers to coordinate with any color scheme or theme.

**6.** Inflate 10 5" balloons to 3.5". Make two five-balloon clusters. Position and secure the clusters on either side of the 11" petals.

Sempertex